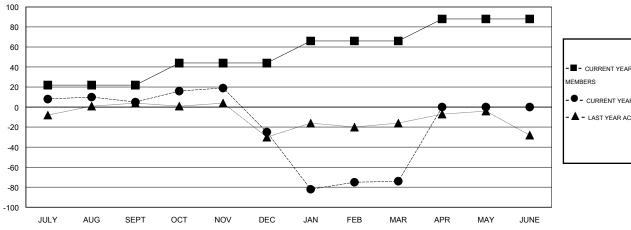

#### GOALS AND ACTUAL MEMBERS CUMULATIVE

| <b>=</b> - c | CURRENT YEAR GOALS FOR NEW |
|--------------|----------------------------|
| IEMBE        | RS                         |

CURRENT YEAR ACTUAL MEMBERS

- LAST YEAR ACTUAL MEMBERS

| DROPPED CLUBS: 2 |     |
|------------------|-----|
| DROPPED MEMBERS  |     |
| DECEASED         | 20  |
| CLUB CANCELLED   | 37  |
| OTHER            | 157 |
| TOTAL            | 214 |